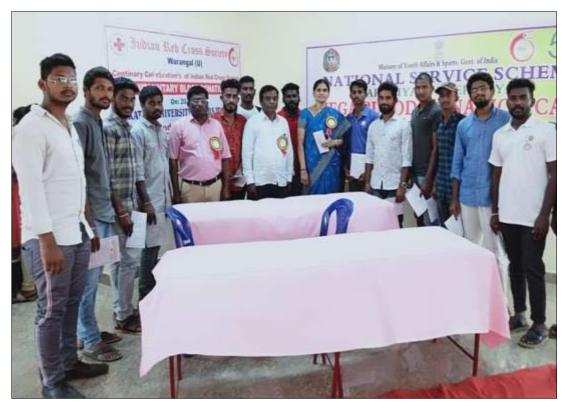

#### **MEGA BLOOD DONATION CAMP**

#### 20-02-2021

{In collaboration with Indian Red Cross Society}

| All NSS Units KAKATIYA GOVERNMENT COLLEGE, HANUMAKONDA TS |                                                                                  |
|-----------------------------------------------------------|----------------------------------------------------------------------------------|
| Name of the activity                                      | Mega Blood Donation Camp                                                         |
| Organising unit/ agency/<br>collaborating agency<br>Date  | Indian Red Cross Society & NSS Units and NSS Cell Kakatiya University 20.02.2020 |
| Objectives of the Programme (The students are enabled)    | To help the needy persons by donating blood                                      |
| Outcome                                                   | Students learnt that donation of blood saves many lives                          |

Dr. S. Jyothi, Coordinator NSS Cell, Kakatiya University and NSS programme officers and volunteers at Mega Blood donation camp held on 20-02-2021 in Seminar Hall

P. Shanakraiah, Dr. N. Mallaiah NSS Programme officers in the Blood donation camp held at Kakatiya University (TS)

NSS Cell, KU Warangal, IRCS, Warangal Branch jointly organized Mega Blood Donation Camp at KU Campus on 20th Feb 2021 for the need of COVID 19 Patients .On this occasion, KGC NSS Volunteers participated and donated 50 units.