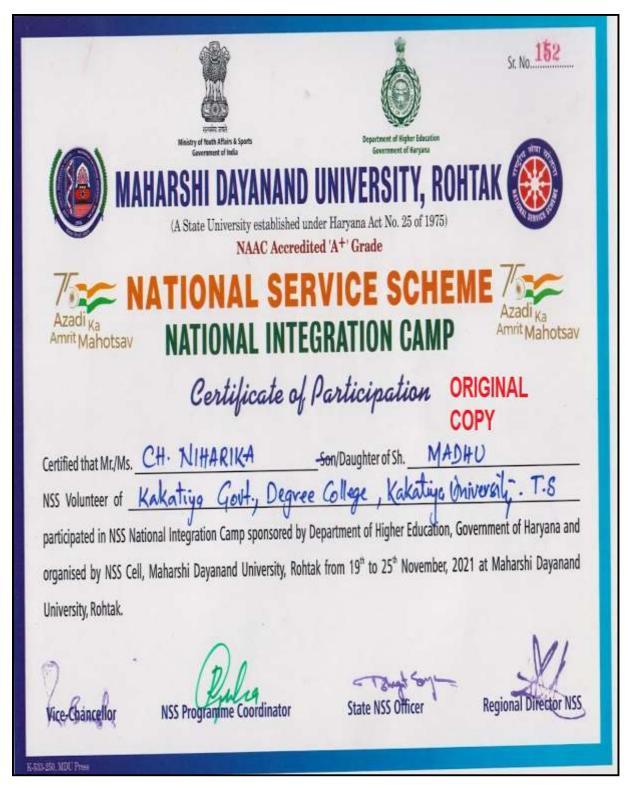

### CH. NIHARIKA NSS VOLUNTEER PARTICIPATED IN NIC 25-11-2021

Ch. Niharika HPP II participated in National Integration camp at Maharshi Dayanand University Rohatak from 19-25<sup>th</sup> November 2021