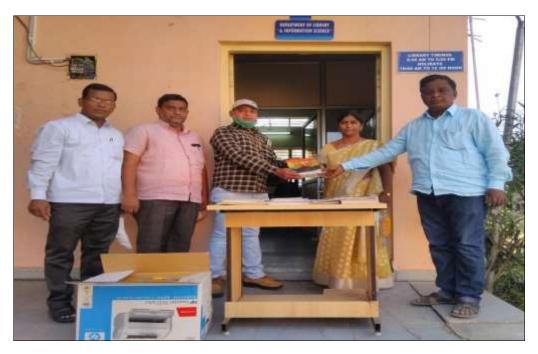

#### LIBRARY BOOKS DONATION PROGRAMME

9-12-2020

Ten Thousand Rupees worth books were received from the Society for Public welfare and institute (**NGO**) on 09 December 2020.