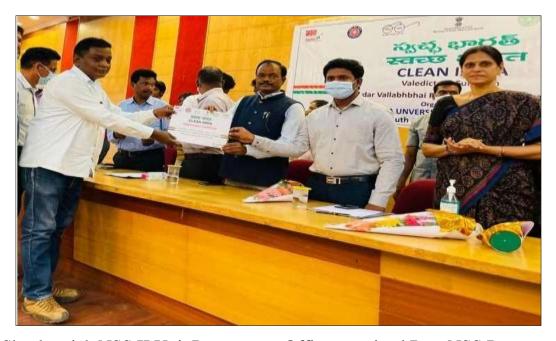

#### **CLEAN INDIA PROGRAMME-ONE MONTH PROGRAMME**

#### 01-10-2021

{In collaboration with Nehru Yuva kendra}

| All NSS Units KAKATIYA GOVERNMENT COLLEGE, HANUMAKONDA TS |                                                                                                            |  |
|-----------------------------------------------------------|------------------------------------------------------------------------------------------------------------|--|
| Name of the activity                                      | Clean India Programme - One Month<br>Programme                                                             |  |
| Organising unit/ agency/<br>collaborating agency<br>Date  | Nehru Yuva Kendra Ministry of Youth Affairs and Sports & All NSS & NCC Units from 01.10.2021 to 31-10-2021 |  |
| Objectives of the Programme (The students are enabled)    | To involve in Community based work                                                                         |  |
| Outcome                                                   | Students participated in several cleaning activities                                                       |  |

All NSS Units participated in One Month Clean India Programme started from 01-10-2021 to 31-10-2021. The volunteers and students cleaned the college campus, Kakaji colony, Hanumakonda Bus station area, Hanmkonda Chowratha and Ashoka Junction during the month