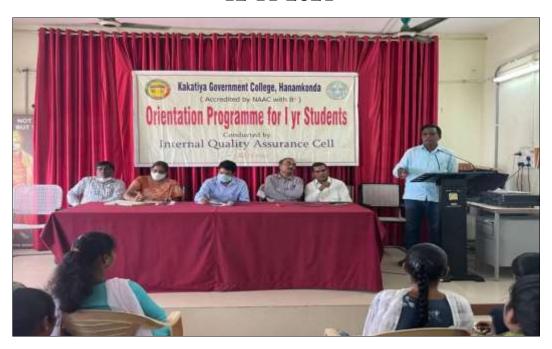

#### LIBRARY ORIENTATION PROGRAMME

12-11-2021

# నమస్తేకెలంగాణ డిగ్రీ విద్యార్థులు ఉత్తములుగా ఎదగాలి

హనుమకొండ చౌరస్తా, నవంబర్ 17 : అధ్యాపకుల మార్గ నిర్దేశంలో డిగ్రీ విద్యార్థులు ఉత్తములుగా ఎదగాలని కేడీసీ బ్రీన్స్ పాల్ డాక్టర్ కొప్పుల మల్లేశం పిలుపునిచ్చారు. కళాశాలలోని ఐక్యూఏసీ విభాగం అధ్వర్యంలో బీకాం ప్రథమ సంవత్సరం విద్యార్శులకు బుధవారం అవగాహన సదస్సు నిర్వహించారు. ఈ సందర్భంగా కళాశాల అకడమిక్ సమన్వయకర్త డాక్టర్ భీంరావు, ఎన్ఎస్ఎస్ అధికారి డాక్టర్ మల్లయ్య, గ్రంథాలయ విభాగాధిపతి శంకరయ్య, కామర్స్ విభాగాధిపతి డాక్టర్ వినోధ ర్రావు, టీఎస్కేసీ సమన్వయకర్త లింగారెడ్డి, ఐక్యూఏసీ సభ్యులు జీవన్కుమార్, వివిధ అంశాలపై విద్యార్థులకు అవగాహన కల్పించారు. అధ్యాపకులు సరళ, ఝావ్సీరాణి, పావని, డాక్టర్ ఆయేషా, చిన్న, రాజీవ్, విద్యార్థులు పాల్గొన్నారు.