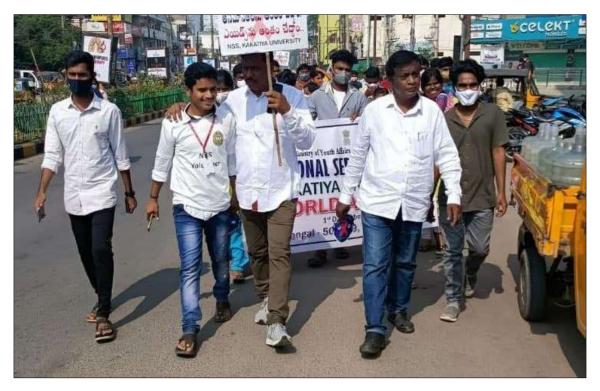

#### HIV / AIDS Rally

#### 01-12-2021

P. Shankaraiah NSS Unit II (Social Sciences)Programme Officer creating awareness on AIDS in the streets of Hanumakonda Town on 01-12-2021

# වියිති යබ්යතියති ජපරත්ජූ පැමි

హనుమకొండ కేడీసీ ఎస్ఎస్ఎస్ రెండో యూనిట్ బ్రోగ్రాం అధికారి పల్లెర్ల శంకరయ్య, బ్రోగ్రాం కో ఆర్డినేటర్ డాక్టర్ ఈసం నారాయణ అధ్వర్యంలో ప్రపంచ ఎయిడ్స్ ర్యాలీలో ఎస్ఎస్ఎస్ కేడెట్లు పాల్గొన్నారు. కాలేజీ నుంచి పబ్లికొగార్డెస్ వరకు ర్యాలీ నిర్వహించారు. కళాశాల టిన్సిపాల్ డాక్టర్ కొప్పుల మల్లేశం, వలంటీర్స్ సాయికుమార్, భూక్యా నాగే శ్వర్, రేవంత్కుమార్, రాజాశేఖర్, నిహారిక పాల్గొన్నారు.

Date: 02/12/2021 EditionName: HANUMAKONDA

PageNo: Page 03

Media Coverage on AidS Rally in Namasthe Telangana daily news paper on 02-12-2021