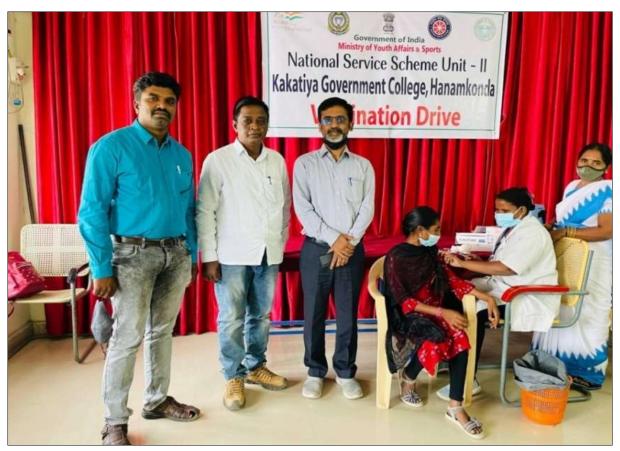

#### **COVID - 19 VACCINATION PROGRAMME**

#### 29-12-2021

{In collaboration with Health Department - TS}

| NSS Unit II (Social Sciences)                          |                                                                                                                                                                                                                         |  |
|--------------------------------------------------------|-------------------------------------------------------------------------------------------------------------------------------------------------------------------------------------------------------------------------|--|
| KAKATIYA GOVERNMENT COLLEGE, HANUMAKONDA TS            |                                                                                                                                                                                                                         |  |
| Name of the activity                                   | Covid 19 Vaccination Programme                                                                                                                                                                                          |  |
| Organising unit/ agency/<br>collaborating agency       | NSS Cell, Kakatiya University (TS) & NSS Unit II (Social Sciences)                                                                                                                                                      |  |
| Date                                                   | 29-12-2021                                                                                                                                                                                                              |  |
| Objectives of the Programme (The students are enabled) | To know the precautions to be taken to combat Covid 19                                                                                                                                                                  |  |
| Outcome                                                | In collaboration with Health department and NSS cell Kakatiya University, NSS Unit II (Social Sciences) organized a Vaccination drive on 29-12-2021 in the seminar hall. Total 80 students got vaccinated in the drive. |  |

The students taking vaccination in vaccination drive held on 10-12-2021

COVID - 19 vaccination programme for college students was organized on 29-12-2021, and 57 people were vaccinated.