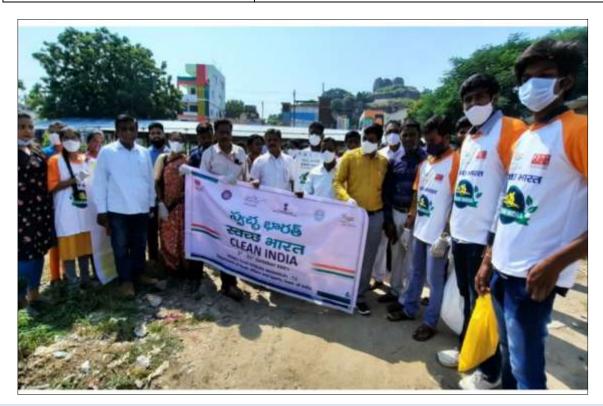

#### **CLEAN INDIA PROGRAMME-ONE MONTH PROGRAMME**

#### 01-10-2021

{In collaboration with Nehru Yuva kendra}

| All NSS Units KAKATIYA GOVERNMENT COLLEGE, HANUMAKONDA TS |                                                                                                            |  |
|-----------------------------------------------------------|------------------------------------------------------------------------------------------------------------|--|
| Name of the activity                                      | Clean India Programme - One Month<br>Programme                                                             |  |
| Organising unit/ agency/<br>collaborating agency<br>Date  | Nehru Yuva Kendra Ministry of Youth Affairs and Sports & All NSS & NCC Units from 01.10.2021 to 31-10-2021 |  |
| Objectives of the Programme (The students are enabled)    | To involve in Community based work                                                                         |  |
| Outcome                                                   | Students participated in several cleaning activities                                                       |  |

All NSS Units participated in One Month Clean India Programme started from 01-10-2021 to 31-10-2021. The volunteers and students cleaned the college campus, Kakaji colony, Hanumakonda Bus station area, Hanmkonda Chowratha and Ashoka Junction during the month