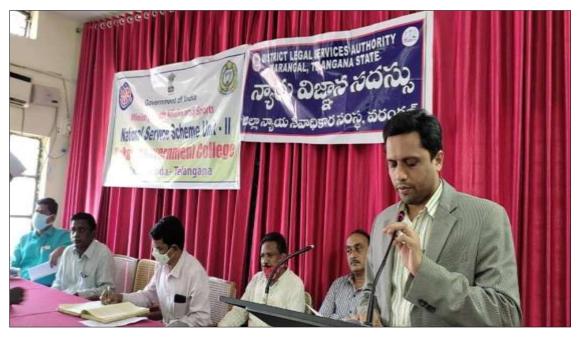

#### LEGAL AWARENESS PROGRAMME

21-12-2021

{In collaboration with District Legal Services Authority Warangal - TS}

G.V Maheshnath Secretary, Legal Services Authority Warangal Telangana State addressing the students on legal services provided to poor people at free of cost on 21-12-2021

## చట్టాలపై అవగాహన పెంచుకోవాలి

#### సీనియర్ సివిల్ జడ్జి జీవీ మహేష్నాథ్

విద్యారణ్యపురి: విద్యార్ధులు చదువుతోపాటు చట్చలపై అవగాహన పెంచుకోవాలని జిల్లా లీగల్ సర్వీసెస్ అథారిటీ కార్యదర్శి, సీనియర్ సివిల్ జడ్జి జీవీ మహేష్నాథ్ అన్నారు. మంగళవారం హనుమ కొండలోని కాకతీయ ప్రభుత్వ డిగ్రీ కళాశాలలో ఎస్ ఎస్ఎస్ వలంటీర్లకు న్యాయసేవాధికార సంస్థ ఆధ్వర్యంలో న్యాయవిజ్ఞాన సదస్సు నిర్వహిం చారు. ఈ సందర్భంగా జడ్జి మహేష్నాథ్ మాట్లా డుతూ అర్హులైన వ్యక్తులకు ఉచిత న్యాయ సేవలు అందిస్తున్నామన్నారు. వీటిని సద్వినియోగం చేసు కునేలా వలంటీర్లు కృషి చేయాలన్నారు. అనం

#### మాట్లాడుతున్న జడ్జి మహేష్నాథ్

తరం గ్రంథాలయ వారోత్సవాల్లో ఏర్పాటు చేసిన వివిధ పోటీల్లోని విజేతలకు బహుమతులు అందజే శారు. కార్యక్రమంలో ఇన్చార్జ్ డ్రిన్సిపాల్ గణప తిరావు, లైబేరియన్ సంజీవయ్య, డాక్టర్ ఎ.సం జీవయ్య, డాక్టర్ ఎం.రాంబాబు, కమలాకర్ తదిత రులు పాల్గొన్నారు.

Wed, 22 December 2021 https://epaper.sakshi.com/c/65105933

News published on Legal Awareness Programme in Sakshi E Paper