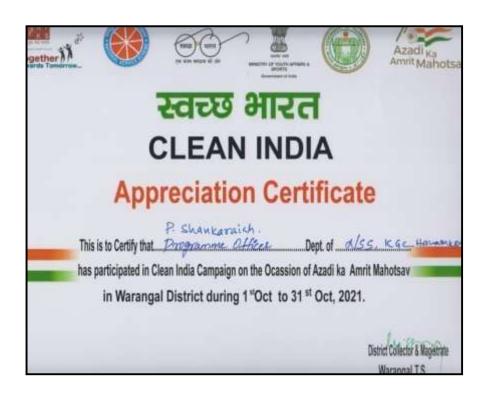

#### **CLEAN INDIA PROGRAMME-ONE MONTH PROGRAMME**

#### 01-10-2021

{In collaboration with Nehru Yuva kendra}

| All NSS Units KAKATIYA GOVERNMENT COLLEGE, HANUMAKONDA TS |                                                                                                            |  |
|-----------------------------------------------------------|------------------------------------------------------------------------------------------------------------|--|
| Name of the activity                                      | Clean India Programme - One Month<br>Programme                                                             |  |
| Organising unit/ agency/<br>collaborating agency<br>Date  | Nehru Yuva Kendra Ministry of Youth Affairs and Sports & All NSS & NCC Units from 01.10.2021 to 31-10-2021 |  |
| Objectives of the Programme (The students are enabled)    | To involve in Community based work                                                                         |  |
| Outcome                                                   | Students participated in several cleaning activities                                                       |  |

All NSS Units participated in One Month Clean India Programme started from 01-10-2021 to 31-10-2021. The volunteers and students cleaned the college campus, Kakaji colony, Hanumakonda Bus station area, Hanmkonda Chowratha and Ashoka Junction during the month