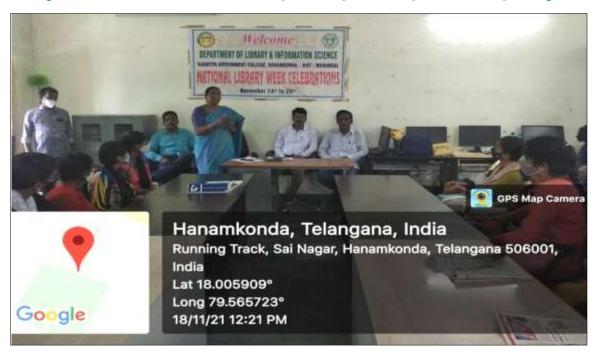

#### NATIONAL LIBRARY WEEK CELEBRATIONS

#### 18-11-2021 TO 24-11-2021

#### {In collaboration with University Library, Kakatiya University - TS}

### ఘన**ంగా గ్రంథాలయ వారోత్సవాలు**

హనుమకొండ చౌరస్తా, నవంబర్ 18: పుస్తక పఠనం వల్ల విద్యార్థుల్లో విషయ పరిజ్ఞానంతో పాటు నైతిక విలు వలు, సామాజిక స్పృహ పెరుగుతుందని కాకతీయ ప్రభుత్వ డిగ్రీ కళాశాల ఐక్యూఏసీ కోఆర్టినేటర్ డాక్టర్ టీ సుజాత అన్నారు. 54వ జాతీయ గ్రంథాలయ వారోత్స వాల్లో భాగంగా కేడీసీ డిజిటల్ లైబరీ హాల్లో ఇన్చార్జి ప్రిస్సెపాల్ గణపతిరావు అధ్యక్షతన విద్యార్థులకు గ్రంథా లయం, డిజిటల్ లైబరీ వినియోగంపై గురువారం అమా హన కల్పించారు. గ్రంథాలయంలో విద్యార్థుల అవసరా లకు పుస్తకాలు, పత్రికలతో పాటు డిజిటల్ లైబరీ ఉందని వివరించారు. యూజీసీ లైబరీ అండ్ ఇన్ఫర్మేషన్ నెట్వవర్క్