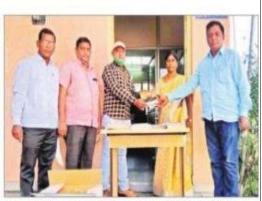

#### LIBRARY BOOKS DONATION PROGRAMME

9-12-2020

Ten Thousand Rupees worth books were received from the Society for Public welfare and institute (**NGO**) on 09 December 2020.

#### **News** coverage

# కేడీసీ లైబ్రరీకి పుస్తకాల వితరణ

విద్యారణ్యపురి: హన్మకొండలోని కాకతీయ ప్రభుత్వ డిగ్రీ కళాశాల లైటరీకి రూ.10 వేల విలువచేసే పుస్తకాలను సొసైటీ ఫర్ పబ్లిక్ వెల్ఫేర్ అండ్ ఇన్స్టిట్యూట్ సంస్థ అధ్య క్షుడు డాక్టర్ దేవత్ సురేష్ బుధవారం అందజేశారు. ఈ సం దర్భంగా ఆయన మాట్లాడుతూ పేద, బడుగు బలహీన వర్గాల విద్యార్థులు అధిక సంఖ్యలో అభ్యసిస్తున్నారని తెలిపారు. ఈ పుస్తకాలు వారికి ఎంతో ఉపయోగపడు తాయని చెప్పారు. కేడీసీ ట్రిన్సిపాల్ డాక్టర్ పి.ఇందిరాదేవి, లైబ్రేరియన్ పల్లెర్ల శంకరయ్య, ప్రభుత్వ పాలనశాస్త్ర అధ్యా పకులు మురశీధర్, సోమ నర్సయ్య పాల్గొన్నారు.

ప్రిన్పిపాల్ ఇందిరకు ఫుస్టకాలు అందజేస్తున్న సురేష్

Thu, 10 December 2020 https://epaper.sakshi.com/c/56912143

News published in Sakshi E Paper on Books donations