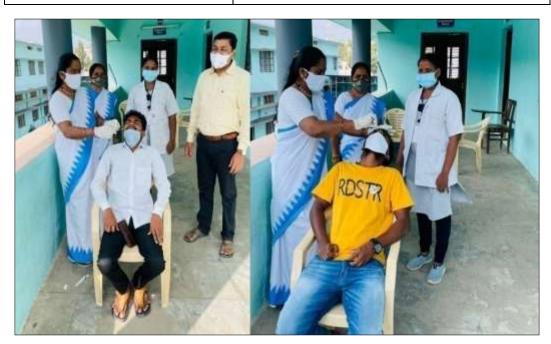

#### **COVID - 19 VACCINATION PROGRAMME**

#### 29-12-2021

{In collaboration with Health Department - TS}

| NSS Unit II (Social Sciences)                          |                                                                                                                                                                                                                         |  |
|--------------------------------------------------------|-------------------------------------------------------------------------------------------------------------------------------------------------------------------------------------------------------------------------|--|
| KAKATIYA GOVERNMENT COLLEGE, HANUMAKONDA TS            |                                                                                                                                                                                                                         |  |
| Name of the activity                                   | Covid 19 Vaccination Programme                                                                                                                                                                                          |  |
| Organising unit/ agency/<br>collaborating agency       | NSS Cell, Kakatiya University (TS) & NSS Unit II (Social Sciences)                                                                                                                                                      |  |
| Date                                                   | 29-12-2021                                                                                                                                                                                                              |  |
| Objectives of the Programme (The students are enabled) | To know the precautions to be taken to combat Covid 19                                                                                                                                                                  |  |
| Outcome                                                | In collaboration with Health department and NSS cell Kakatiya University, NSS Unit II (Social Sciences) organized a Vaccination drive on 29-12-2021 in the seminar hall. Total 80 students got vaccinated in the drive. |  |

The students taking vaccination in vaccination drive held on 10-12-2021

COVID - 19 vaccination programme for college students was organized on 29-12-2021, and 57 people were vaccinated.