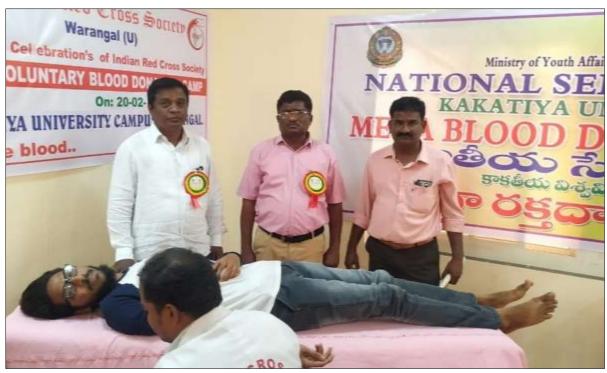

#### **MEGA BLOOD DONATION CAMP**

#### 20-02-2021

{In collaboration with Indian Red Cross Society}

| All NSS Units KAKATIYA GOVERNMENT COLLEGE, HANUMAKONDA TS |                                                                                  |
|-----------------------------------------------------------|----------------------------------------------------------------------------------|
| Name of the activity                                      | Mega Blood Donation Camp                                                         |
| Organising unit/ agency/<br>collaborating agency<br>Date  | Indian Red Cross Society & NSS Units and NSS Cell Kakatiya University 20.02.2020 |
| Objectives of the Programme (The students are enabled)    | To help the needy persons by donating blood                                      |
| Outcome                                                   | Students learnt that donation of blood saves many lives                          |

Dr. S. Jyothi, Coordinator NSS Cell, Kakatiya University and NSS programme officers and volunteers at Mega Blood donation camp held on 20-02-2021 in Seminar Hall

P. Shanakraiah, Dr. N. Mallaiah NSS Programme officers in the Blood donation camp held at Kakatiya University (TS)

NSS Cell, KU Warangal, IRCS, Warangal Branch jointly organized Mega Blood Donation Camp at KU Campus on 20th Feb 2021 for the need of COVID 19 Patients .On this occasion, KGC NSS Volunteers participated and donated 50 units.