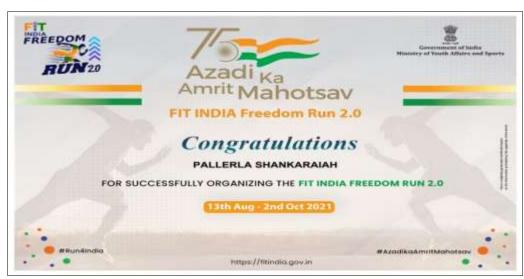

NSS Unit II (Social Sciences) Volunteers participated in Fit India Freedom 2k Run On Azadi Ka Amrit Mahotsav - from the Thousand Pillar Temple to the Public Garden on 13 August 2021

#### **Appreciation Certificate**

Appreciation Letter to Pallerla Shankaraiah on the eve of Fit India freedom Run