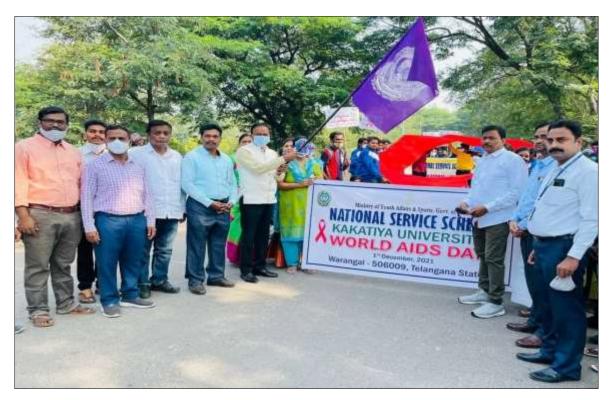

#### HIV / AIDS Rally

#### 01-12-2021

P. Shankaraiah NSS Unit II (Social Sciences)Programme Officer creating awareness on AIDS in the streets of Hanumakonda Town on 01-12-2021

# වියිති යබ්යතියති ජපරත්ජූ පැමි

హనుమకొండ కేడీసీ ఎస్ఎస్ఎస్ రెండో యూనిట్ బ్రోగ్రాం అధికారి పల్లెర్ల శంకరయ్య, బ్రోగ్రాం కో ఆర్డినేటర్ డాక్టర్ ఈసం నారాయణ అధ్వర్యంలో ప్రపంచ ఎయిడ్స్ ర్యాలీలో ఎస్ఎస్ఎస్ కేడెట్లు పాల్గొన్నారు. కాలేజీ నుంచి పబ్లికొగార్డెస్ వరకు ర్యాలీ నిర్వహించారు. కళాశాల టిన్సిపాల్ డాక్టర్ కొప్పుల మల్లేశం, వలంటీర్స్ సాయికుమార్, భూక్యా నాగే శ్వర్, రేవంత్కుమార్, రాజాశేఖర్, నిహారిక పాల్గొన్నారు.

Date: 02/12/2021 EditionName: HANUMAKONDA

PageNo: Page 03

Media Coverage on AidS Rally in Namasthe Telangana daily news paper on 02-12-2021