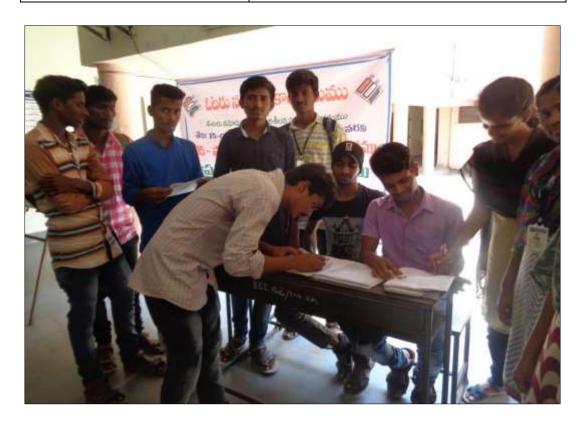

#### **VOTER AWARENESS & ENROLMENT PROGRAMME**

#### 25-01-2021

| NSS Unit II (Social Sciences) KAKATIYA GOVERNMENT COLLEGE, HANUMAKONDA TS |                                                              |  |
|---------------------------------------------------------------------------|--------------------------------------------------------------|--|
| Name of the activity                                                      | Voter Awareness & Enrolment Programme                        |  |
| Organising unit/ agency/<br>collaborating agency<br>Date                  | All NSS & NCC and entire College, KGC Hanumakonda 25-01-2021 |  |
| Objectives of the Programme (The students are enabled)                    | To understand the concept of 'My Vote My Nation'             |  |
| Outcome                                                                   | Students enrolled their names in Form 6                      |  |

Unique voter registration campaign conducted by KGC NSS Unit-II on 25-01-2021