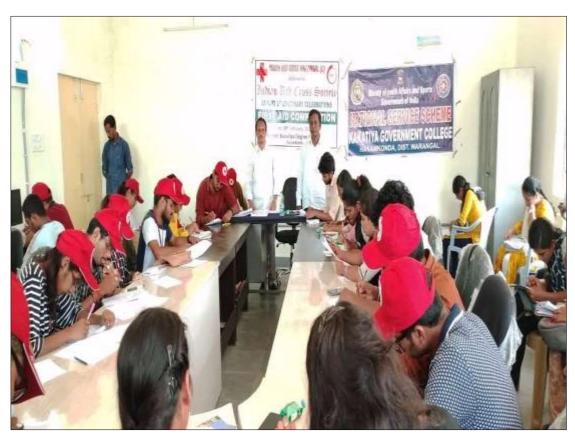

#### FIRST AID COMPETITION

#### 15-02-2021

#### {In collaboration with Youth Red Cross}

| NSS Unit II (Social Sciences) KAKATIYA GOVERNMENT COLLEGE, HANUMAKONDA TS |                                                 |
|---------------------------------------------------------------------------|-------------------------------------------------|
| Name of the activity                                                      | First Aid Competition                           |
| Organising unit/ agency/<br>collaborating agency                          | YRC & NSS Unit II                               |
| Date                                                                      | 15.02.2020                                      |
| Objectives of the Programme (The students are enabled)                    | To know the need of First Aid in Golden<br>Hour |
| Outcome                                                                   | The students learnt the basics of First Aid     |

KGC NSS Unit -II, College Library, and Youth Red Cross Society jointly organized District Level First Aid Competition on 15 February 2021