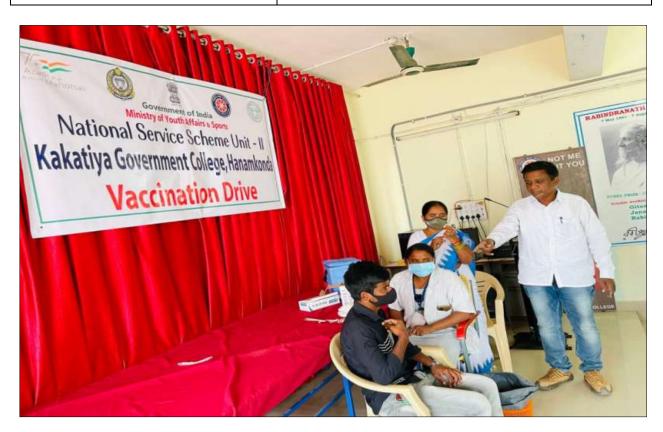

#### **COVID - 19 VACCINATION PROGRAMME**

#### 29-12-2021

{In collaboration with Health Department - TS}

| NSS Unit II (Social Sciences)                          |                                                                                                                                                                                                                         |  |
|--------------------------------------------------------|-------------------------------------------------------------------------------------------------------------------------------------------------------------------------------------------------------------------------|--|
| KAKATIYA GOVERNMENT COLLEGE, HANUMAKONDA TS            |                                                                                                                                                                                                                         |  |
| Name of the activity                                   | Covid 19 Vaccination Programme                                                                                                                                                                                          |  |
| Organising unit/ agency/<br>collaborating agency       | NSS Cell, Kakatiya University (TS) & NSS Unit II (Social Sciences)                                                                                                                                                      |  |
| Date                                                   | 29-12-2021                                                                                                                                                                                                              |  |
| Objectives of the Programme (The students are enabled) | To know the precautions to be taken to combat Covid 19                                                                                                                                                                  |  |
| Outcome                                                | In collaboration with Health department and NSS cell Kakatiya University, NSS Unit II (Social Sciences) organized a Vaccination drive on 29-12-2021 in the seminar hall. Total 80 students got vaccinated in the drive. |  |

The students taking vaccination in vaccination drive held on 10-12-2021

COVID - 19 vaccination programme for college students was organized on 29-12-2021, and 57 people were vaccinated.