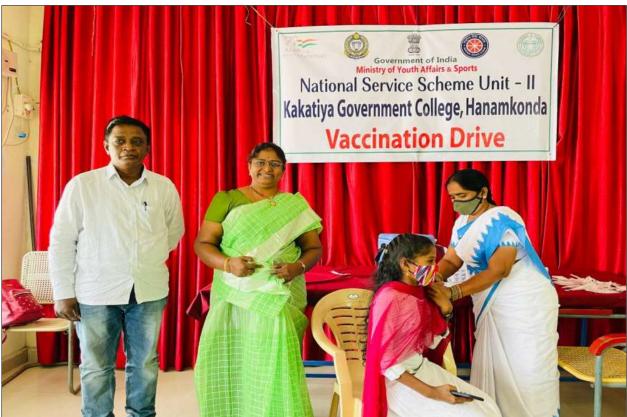

#### **COVID - 19 VACCINATION PROGRAMME**

#### 29-12-2021

{In collaboration with Health Department - TS}

| NSS Unit II (Social Sciences)                          |                                                                                                                                                                                                                         |  |
|--------------------------------------------------------|-------------------------------------------------------------------------------------------------------------------------------------------------------------------------------------------------------------------------|--|
| KAKATIYA GOVERNMENT COLLEGE, HANUMAKONDA TS            |                                                                                                                                                                                                                         |  |
| Name of the activity                                   | Covid 19 Vaccination Programme                                                                                                                                                                                          |  |
| Organising unit/ agency/<br>collaborating agency       | NSS Cell, Kakatiya University (TS) & NSS Unit II (Social Sciences)                                                                                                                                                      |  |
| Date                                                   | 29-12-2021                                                                                                                                                                                                              |  |
| Objectives of the Programme (The students are enabled) | To know the precautions to be taken to combat Covid 19                                                                                                                                                                  |  |
| Outcome                                                | In collaboration with Health department and NSS cell Kakatiya University, NSS Unit II (Social Sciences) organized a Vaccination drive on 29-12-2021 in the seminar hall. Total 80 students got vaccinated in the drive. |  |

The students taking vaccination in vaccination drive held on 10-12-2021

COVID - 19 vaccination programme for college students was organized on 29-12-2021, and 57 people were vaccinated.