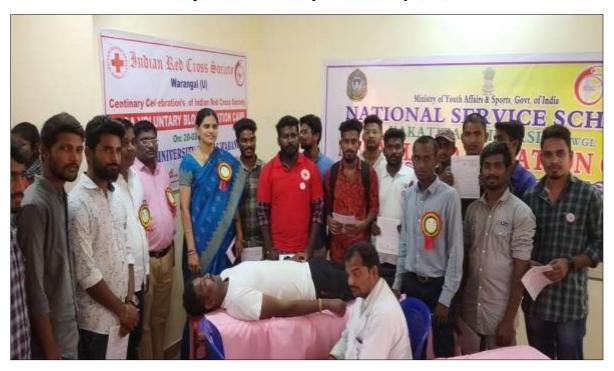

#### **MEGA BLOOD DONATION CAMP**

#### 20-02-2021

{In collaboration with Indian Red Cross Society}

| All NSS Units KAKATIYA GOVERNMENT COLLEGE, HANUMAKONDA TS |                                                                                  |
|-----------------------------------------------------------|----------------------------------------------------------------------------------|
| Name of the activity                                      | Mega Blood Donation Camp                                                         |
| Organising unit/ agency/<br>collaborating agency<br>Date  | Indian Red Cross Society & NSS Units and NSS Cell Kakatiya University 20.02.2020 |
| Objectives of the Programme (The students are enabled)    | To help the needy persons by donating blood                                      |
| Outcome                                                   | Students learnt that donation of blood saves many lives                          |

Dr. S. Jyothi, Coordinator NSS Cell, Kakatiya University and NSS programme officers and volunteers at Mega Blood donation camp held on 20-02-2021 in Seminar Hall

P. Shanakraiah, Dr. N. Mallaiah NSS Programme officers in the Blood donation camp held at Kakatiya University (TS)

NSS Cell, KU Warangal, IRCS, Warangal Branch jointly organized Mega Blood Donation Camp at KU Campus on 20th Feb 2021 for the need of COVID 19 Patients .On this occasion, KGC NSS Volunteers participated and donated 50 units.