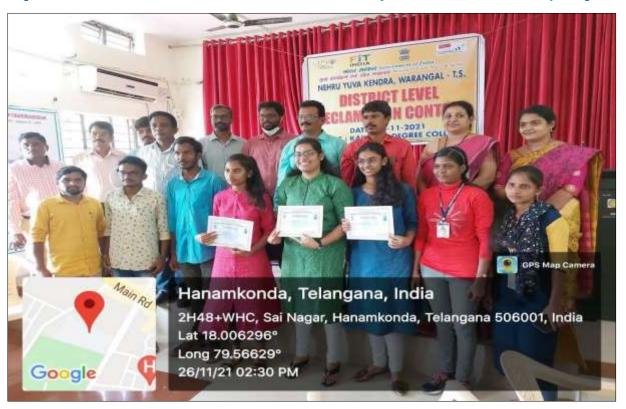

#### **DECLAMATION CONTEST**

#### 26-11-2021

{In collaboration with Nehru Yuva Kendra, Ministry of Youth Affairs and Sports}

# యువతపైనే దేశ భవిష్యత్తు

కేయూ క్యాంపస్: యువతసైనే దేశ భవిష్యత్తు ఆధా రపడి ఉందని కాకతీయ ప్రభుత్వ డిగ్రీ కళాశాల ట్రిన్సిపాల్ డాక్టర్ కొప్పుల మల్లేశం చెప్పారు. కళాశా లలో సెమ్నార్ హాల్లో నట్ కా సాథ్.. నట్ కా వికాస్, సబ్ కా విశ్వాస్ సబ్ కా ప్రయాస్ దేశభక్తి -దేశ నిర్మాణం అనే అంశంపై వరంగల్ జిల్లాస్తాయి పోటీలను నెహ్రూ యువకేంద్రం ఆధ్వర్యంలో శుక్ర వారం నిర్వహించారు. పోటీల్లో ప్రతిభ కనబరిచిన సీహెచ్ ప్రజీతి.. ప్రథమ బహుమతి, దీపిక ద్వితీయ బహుమతి, సంజన తృతీయ బహుమతి అందుకు న్నారు. కార్యక్రమంలో నెమ్రా యువకేంద్రం యూత్ ఆఫీసర్ చింతం అన్వేష్, కేడీసీ ఎన్ఎస్ఎస్

బహుమతులు ప్రదానం చేస్తున్న ప్రిన్సిపాలీ

ప్రాం ఆఫీసర్ పి.శంకరయ్య, అధ్యాపకులు లీలావతి, డాక్టర్ పి.వేణుమాధవ్, గణపతిరావు, మురశీధర్, డాక్టర్ మల్లయ్య, సోమనర్సయ్య, రామ కృష్టారెడ్డి తదితరులు పాల్మొన్నారు.

രാള Sat, 27 November 2021 https://epaper.sakshi.com/c/64591106

Media coverage on Declamation Contest in Sakshi e Paper on 27-11-2021