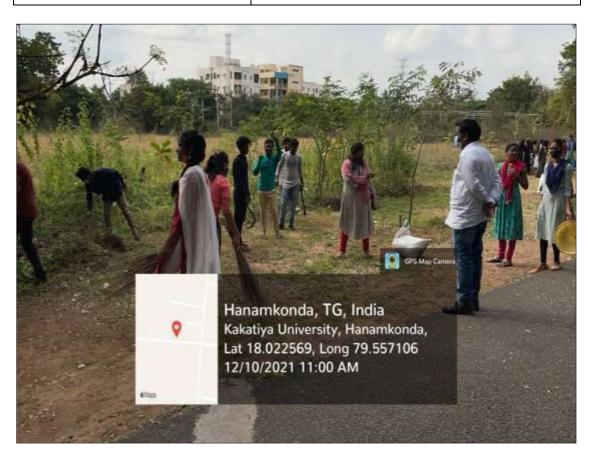

#### **SWATCHA UNIVERSITY**

#### 10-12-2021

| All NSS Units                                          |                                                |  |
|--------------------------------------------------------|------------------------------------------------|--|
| KAKATIYA GOVERNMENT COLLEGE, HANUMAKONDA TS            |                                                |  |
| Name of the activity                                   | Swachha University                             |  |
| Organising unit/ agency/<br>collaborating agency       | NSS Cell, Kakatiya University (TS)             |  |
| Date                                                   | 10-12-2021                                     |  |
| Objectives of the Programme (The students are enabled) | To involve in community development activities |  |
| Outcome                                                | Involved in University cleaning activities     |  |

NSS Volunteers of Kakatiya Government College actively involved in cleaning activities conducted at Kakatiya University (TS) on 10. 12.2021

NSS Unit II (Social Sciences) Volunteers participated in Swachha University Programme at Kakatiya University Warangal on 10-12-2021