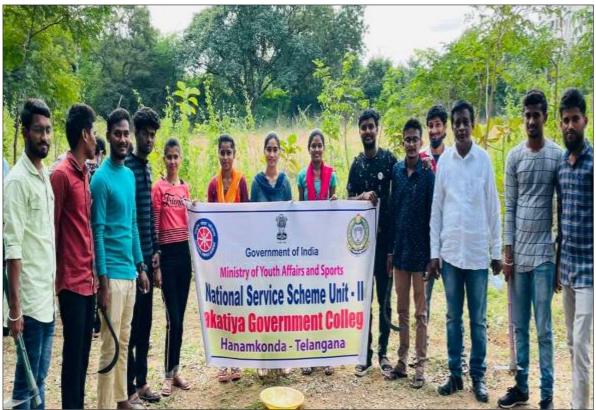

#### **SWATCHA UNIVERSITY**

#### 10-12-2021

| All NSS Units                                          |                                                |  |
|--------------------------------------------------------|------------------------------------------------|--|
| KAKATIYA GOVERNMENT COLLEGE, HANUMAKONDA TS            |                                                |  |
| Name of the activity                                   | Swachha University                             |  |
| Organising unit/ agency/<br>collaborating agency       | NSS Cell, Kakatiya University (TS)             |  |
| Date                                                   | 10-12-2021                                     |  |
| Objectives of the Programme (The students are enabled) | To involve in community development activities |  |
| Outcome                                                | Involved in University cleaning activities     |  |

NSS Volunteers of Kakatiya Government College actively involved in cleaning activities conducted at Kakatiya University (TS) on 10. 12.2021

NSS Unit II (Social Sciences) Volunteers participated in Swachha University Programme at Kakatiya University Warangal on 10-12-2021