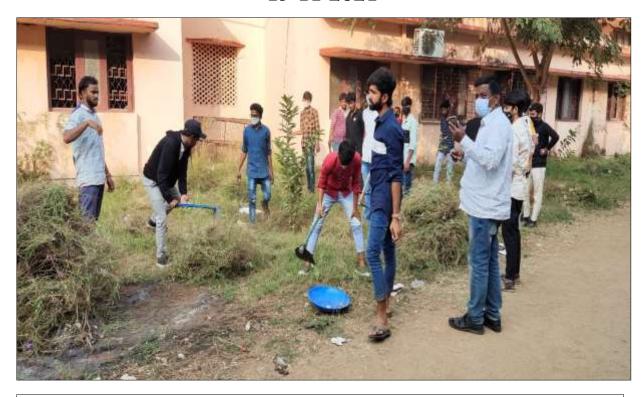

#### COLLEGE CLEAN PROGRAMME

19-11-2021

# కేడీసీలో ఎన్ఎస్ఎస్ వలంటీర్ల శ్రమదానం

కేయూక్యాంపస్, నవంబరు 20: హనుమకొండ కాకతీయ ప్రభుత్వ డిగ్రీ కళాశాల జాతీయ సేవా పధకం రెండో యూనిట్ ఆధ్వర్యంలో శనివారం కళాశాల ఇన్చార్డి ప్రిన్సి పాల్ గణపతిరావు, 2వ యూనిట్ ఆఫీసర్ పల్లెర్ల శంకరయ్య నేతృత్వంలో విద్యార్థులు శ్రమదానం చేశారు. జాతీయ గ్రంధాలయ వారోత్సవాల ముగింపు సందర్భంగా జరిగిన శ్రమదానంలో వలంటీర్ల లైబరీ బ్లాక్లో శ్రమదానం పరిసరాలను శుభం చేశారు. గణ పతిరావు, పీవో, లైబరీయన్ పల్లెర్ల శంకరయ్య, అధ్యాపకులు సోమనర్సయ్య, శ్యామ్, బిశ్రీనివాస్, వలంటీర్లు మేఘన, స్పందన, గాయతి, పూజ, గీత, ప్రియ పాల్గొన్నారు.