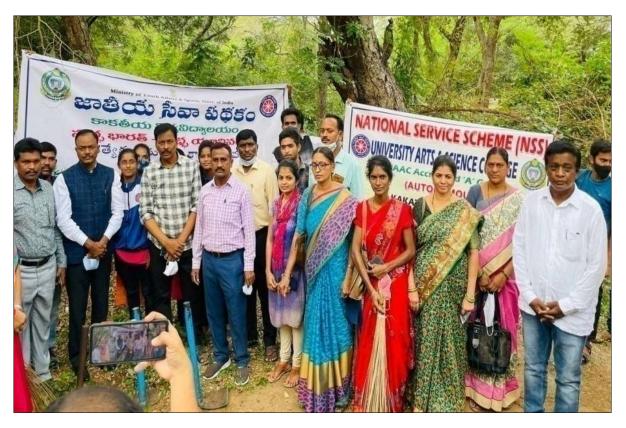

#### **SWATCHA UNIVERSITY**

#### 10-12-2021

| All NSS Units                                          |                                                |  |
|--------------------------------------------------------|------------------------------------------------|--|
| KAKATIYA GOVERNMENT COLLEGE, HANUMAKONDA TS            |                                                |  |
| Name of the activity                                   | Swachha University                             |  |
| Organising unit/ agency/<br>collaborating agency       | NSS Cell, Kakatiya University (TS)             |  |
| Date                                                   | 10-12-2021                                     |  |
| Objectives of the Programme (The students are enabled) | To involve in community development activities |  |
| Outcome                                                | Involved in University cleaning activities     |  |

NSS Volunteers of Kakatiya Government College actively involved in cleaning activities conducted at Kakatiya University (TS) on 10. 12.2021

NSS Unit II (Social Sciences) Volunteers participated in Swachha University Programme at Kakatiya University Warangal on 10-12-2021